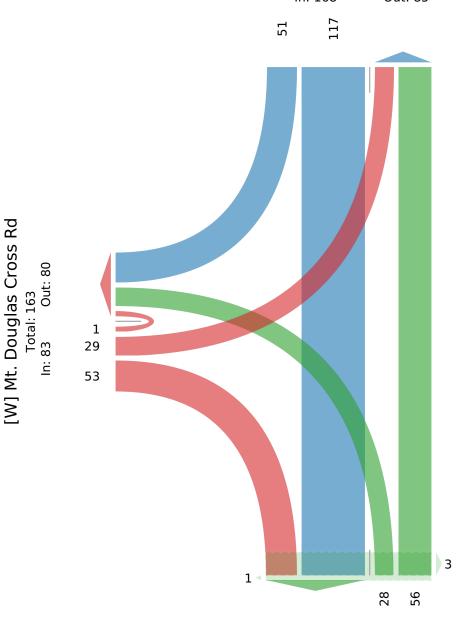

# **McElhanney**

Provided by: McElhanney Kamloops 710 Laval Crescent, Kamloops, BC, V2C5P3, CA

| Leg                     | Cedar H | ill Rd |    |       |      | Sidewalk | Only | Cedar H | ill Rd |    | Mt. Douglas Cross Rd |      |          |       |       |       |      |       |
|-------------------------|---------|--------|----|-------|------|----------|------|---------|--------|----|----------------------|------|----------|-------|-------|-------|------|-------|
| Direction               | Southbo | und    |    |       |      | Westboun | ıd   | Northbo | und    |    |                      |      | Eastboun | ıd    |       |       |      |       |
| Time                    | R       | T      | U  | Арр   | Ped* | App      | Ped* | T       | L      | U  | App                  | Ped* | R        | L     | U     | App   | Ped* | Int   |
| 2023-02-28 8:00AM       | 15      | 29     | 0  | 44    | 0    | 0        | 0    | 4       | 11     | 0  | 15                   | 1    | 13       | 3     | 0     | 16    | 0    | 7.    |
| 8:15AM                  | 10      | 35     | 0  | 45    | 0    | 0        | 0    | 11      | 3      | 0  | 14                   | 0    | 19       | 8     | 1     | 28    | 0    | 8     |
| 8:30AM                  | 12      | 30     | 0  | 42    | 0    | 0        | 0    | 20      | 8      | 0  | 28                   | 3    | 16       | 10    | 0     | 26    | 0    | 9     |
| 8:45AM                  | 14      | 23     | 0  | 37    | 0    | 0        | 0    | 21      | 6      | 0  | 27                   | 0    | 5        | 8     | 0     | 13    | 0    | 7     |
| Total                   | 51      | 117    | 0  | 168   | 0    | 0        | 0    | 56      | 28     | 0  | 84                   | 4    | 53       | 29    | 1     | 83    | 0    | 33    |
| % Approach              | 30.4%   | 69.6%  | 0% | -     | -    | -        | -    | 66.7%   | 33.3%  | 0% | -                    | -    | 63.9%    | 34.9% | 1.2%  | -     | -    |       |
| % Total                 | 15.2%   | 34.9%  | 0% | 50.1% | -    | 0%       | -    | 16.7%   | 8.4%   | 0% | 25.1%                | -    | 15.8%    | 8.7%  | 0.3%  | 24.8% | -    |       |
| PHF                     | 0.850   | 0.836  | -  | 0.933 | -    | -        | -    | 0.667   | 0.636  | -  | 0.750                | -    | 0.697    | 0.725 | 0.250 | 0.741 | -    | 0.87  |
| Motorcycles             | 0       | 0      | 0  | 0     | -    | 0        | -    | 0       | 0      | 0  | 0                    | -    | 0        | 0     | 0     | 0     | -    |       |
| % Motorcycles           | 0%      | 0%     | 0% | 0%    | -    | -        | -    | 0%      | 0%     | 0% | 0%                   | -    | 0%       | 0%    | 0%    | 0%    | -    | 09    |
| Lights                  | 51      | 116    | 0  | 167   | -    | 0        | -    | 55      | 28     | 0  | 83                   | -    | 53       | 29    | 0     | 82    | -    | 33    |
| % Lights                | 100%    | 99.1%  | 0% | 99.4% | -    | -        | -    | 98.2%   | 100%   | 0% | 98.8%                | -    | 100%     | 100%  | 0%    | 98.8% | -    | 99.19 |
| Single-Unit Trucks      | 0       | 0      | 0  | 0     | -    | 0        | -    | 0       | 0      | 0  | 0                    | -    | 0        | 0     | 1     | 1     | -    |       |
| % Single-Unit Trucks    | 0%      | 0%     | 0% | 0%    | -    | -        | -    | 0%      | 0%     | 0% | 0%                   | -    | 0%       | 0%    | 100%  | 1.2%  | -    | 0.39  |
| Articulated Trucks      | 0       | 0      | 0  | 0     | -    | 0        | -    | 0       | 0      | 0  | 0                    | -    | 0        | 0     | 0     | 0     | -    |       |
| % Articulated Trucks    | 0%      | 0%     | 0% | 0%    | -    | -        | -    | 0%      | 0%     | 0% | 0%                   | -    | 0%       | 0%    | 0%    | 0%    | -    | 09    |
| Buses                   | 0       | 1      | 0  | 1     | -    | 0        | -    | 1       | 0      | 0  | 1                    | -    | 0        | 0     | 0     | 0     | -    |       |
| % Buses                 | 0%      | 0.9%   | 0% | 0.6%  | -    | -        | -    | 1.8%    | 0%     | 0% | 1.2%                 | -    | 0%       | 0%    | 0%    | 0%    | -    | 0.69  |
| Bicycles on Road        | . 0     | 0      | 0  | 0     | -    | 0        | -    | 0       | 0      | 0  | 0                    | -    | 0        | 0     | 0     | 0     | -    |       |
| % Bicycles on Road      | 0%      | 0%     | 0% | 0%    | -    | -        | -    | 0%      | 0%     | 0% | 0%                   | -    | 0%       | 0%    | 0%    | 0%    | -    | 09    |
| Pedestrians             | -       | -      | -  | -     | 0    | -        | 0    | -       | -      | -  | -                    | 4    | -        | -     | -     | -     | 0    |       |
| % Pedestrians           | -       | -      | -  | -     | -    | -        | -    | -       | -      | -  | -                    | 100% | -        | -     | -     | -     | -    |       |
| Bicycles on Crosswalk   | -       | -      | -  | -     | 0    | -        | 0    | -       | -      | -  | -                    | 0    | -        | -     | -     | -     | 0    |       |
| % Bicycles on Crosswalk | -       | -      | -  | -     | -    | _        | _    | -       | -      | -  | -                    | 0%   | -        | -     | -     | -     | -    |       |

### [N] Cedar Hill Rd

Total: 253 In: 168 Out: 85

Out: 170 In: 84
Total: 254
[S] Cedar Hill Rd