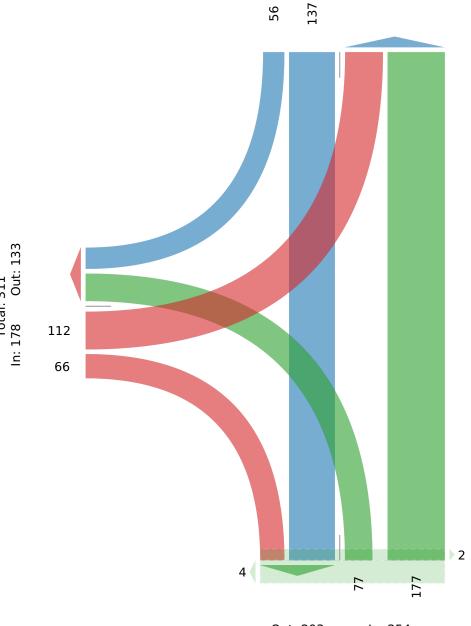

### Cedar Hill Road And Mt. Douglas Cross Road

-... - TMC

Tue Feb 28, 2023

PM Peak (4 PM - 5 PM) - Overall Peak Hour All Classes (Motorcycles, Lights, Single-Unit Trucks, Articulated Trucks, Buses, Pedestrians, Bicycles on Road, Bicycles on Crosswalk)

# McElhanney

Provided by: McElhanney Kamloops 710 Laval Crescent, Kamloops, BC, V2C5P3, CA

| Leg                     | Cedar Hi | ill Rd |    |       |      | Sidewalk | Only | Cedar Hi | ll Rd | Mt. Douglas Cross Rd |       |      |          |       |    |       |      |       |
|-------------------------|----------|--------|----|-------|------|----------|------|----------|-------|----------------------|-------|------|----------|-------|----|-------|------|-------|
| Direction               | Southbou | ınd    |    |       |      | Westboun | d    | Northbou | ınd   |                      |       |      | Eastboun | ıd    |    |       |      |       |
| Time                    | R        | T      | U  | Арр   | Ped* | App      | Ped* | Т        | L     | U                    | App   | Ped* | R        | L     | U  | App   | Ped* | Int   |
| 2023-02-28 4:00PM       | 12       | 32     | 0  | 44    | 0    | 0        | 1    | 47       | 20    | 0                    | 67    | 0    | 12       | 21    | 0  | 33    | 0    | 144   |
| 4:15PM                  | 20       | 40     | 0  | 60    | 0    | 0        | 2    | 40       | 24    | 0                    | 64    | 2    | 15       | 36    | 0  | 51    | 0    | 175   |
| 4:30PM                  | 13       | 25     | 0  | 38    | 0    | 0        | 2    | 43       | 11    | 0                    | 54    | 3    | 18       | 26    | 0  | 44    | 0    | 130   |
| 4:45PM                  | 11       | 40     | 0  | 51    | 0    | 0        | 0    | 47       | 22    | 0                    | 69    | 1    | 21       | 29    | 0  | 50    | 0    | 170   |
| Total                   | 56       | 137    | 0  | 193   | 0    | 0        | 5    | 177      | 77    | 0                    | 254   | 6    | 66       | 112   | 0  | 178   | 0    | 62    |
| % Approach              | 29.0%    | 71.0%  | 0% | -     | -    | -        | -    | 69.7%    | 30.3% | 0%                   | -     | -    | 37.1%    | 62.9% | 0% | -     | -    |       |
| % Total                 | 9.0%     | 21.9%  | 0% | 30.9% | -    | 0%       | -    | 28.3%    | 12.3% | 0%                   | 40.6% | -    | 10.6%    | 17.9% | 0% | 28.5% | -    |       |
| PHF                     | 0.688    | 0.856  | -  | 0.800 | -    | -        | -    | 0.941    | 0.802 | -                    | 0.920 | -    | 0.786    | 0.778 | -  | 0.873 | -    | 0.89  |
| Motorcycles             | 0        | 0      | 0  | 0     | -    | 0        | -    | 0        | 1     | 0                    | 1     | -    | 0        | 0     | 0  | 0     | -    |       |
| % Motorcycles           | 0%       | 0%     | 0% | 0%    | -    | -        | -    | 0%       | 1.3%  | 0%                   | 0.4%  | -    | 0%       | 0%    | 0% | 0%    | -    | 0.29  |
| Lights                  | 55       | 132    | 0  | 187   | -    | 0        | -    | 175      | 75    | 0                    | 250   | -    | 66       | 110   | 0  | 176   | -    | 613   |
| % Lights                | 98.2%    | 96.4%  | 0% | 96.9% | -    | -        | -    | 98.9%    | 97.4% | 0%                   | 98.4% | -    | 100%     | 98.2% | 0% | 98.9% | -    | 98.1% |
| Single-Unit Trucks      | 0        | 0      | 0  | 0     | -    | 0        | -    | 0        | 1     | 0                    | 1     | -    | 0        | 2     | 0  | 2     | -    |       |
| % Single-Unit Trucks    | 0%       | 0%     | 0% | 0%    | -    | -        | -    | 0%       | 1.3%  | 0%                   | 0.4%  | -    | 0%       | 1.8%  | 0% | 1.1%  | -    | 0.5%  |
| Articulated Trucks      | 0        | 0      | 0  | 0     | -    | 0        | -    | 0        | 0     | 0                    | 0     | -    | 0        | 0     | 0  | 0     | -    | (     |
| % Articulated Trucks    | 0%       | 0%     | 0% | 0%    | -    | -        | -    | 0%       | 0%    | 0%                   | 0%    | -    | 0%       | 0%    | 0% | 0%    | -    | 09    |
| Buses                   | 0        | 5      | 0  | 5     | -    | 0        | -    | 2        | 0     | 0                    | 2     | -    | 0        | 0     | 0  | 0     | -    |       |
| % Buses                 | 0%       | 3.6%   | 0% | 2.6%  | -    | -        | -    | 1.1%     | 0%    | 0%                   | 0.8%  | -    | 0%       | 0%    | 0% | 0%    | -    | 1.1%  |
| Bicycles on Road        | 1        | 0      | 0  | 1     | -    | 0        | -    | 0        | 0     | 0                    | 0     | -    | 0        | 0     | 0  | 0     | -    | -     |
| % Bicycles on Road      | 1.8%     | 0%     | 0% | 0.5%  | -    | -        | -    | 0%       | 0%    | 0%                   | 0%    | -    | 0%       | 0%    | 0% | 0%    | -    | 0.2%  |
| Pedestrians             | -        | -      | -  | -     | 0    | -        | 5    | -        | -     | -                    |       | 6    | -        | -     | -  | -     | 0    |       |
| % Pedestrians           | -        | -      | -  | -     | -    | -        | 100% | -        | -     | -                    |       | 100% | -        | -     | -  | -     | -    |       |
| Bicycles on Crosswalk   | -        | -      | -  | -     | 0    | -        | 0    | -        | -     | -                    | -     | 0    | _        | -     | -  | -     | 0    |       |
| % Bicycles on Crosswalk | -        | -      | -  | -     | -    | -        | 0%   | -        | -     | -                    | -     | 0%   | -        | -     | -  | -     | -    |       |

<sup>\*</sup>Pedestrians and Bicycles on Crosswalk. L: Left, R: Right, T: Thru, U: U-Turn

Cedar Hill Road And Mt. Douglas Cross Road -

... - TMC

[W] Mt. Douglas Cross Rd

Tue Feb 28, 2023 PM Peak (4 PM - 5 PM) - Overall Peak Hour All Classes (Motorcycles, Lights, Single-Unit Trucks, Articulated Trucks, Buses, Pedestrians, Bicycles on Road, Bicycles on Crosswalk) All Movements

### [N] Cedar Hill Rd

Total: 482

In: 193 Out: 289

Out: 203 In: 254 Total: 457 [S] Cedar Hill Rd