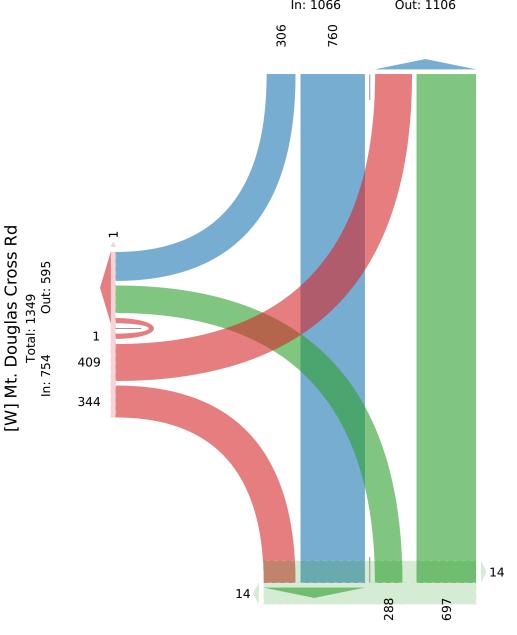

# McElhanney

Provided by: McElhanney Kamloops 710 Laval Crescent, Kamloops, BC, V2C5P3, CA

| Leg      |                      | Cedar H | ill Rd |    |       |      | Sidewall | Only | Cedar H | ill Rd |    |       |      | Mt. Dou | glas Cros | s Rd |       |      |       |
|----------|----------------------|---------|--------|----|-------|------|----------|------|---------|--------|----|-------|------|---------|-----------|------|-------|------|-------|
| Directio | n                    | Southbo | und    |    |       |      | Westbou  | nd   | Northbo | und    |    |       |      | Eastbou |           |      |       |      |       |
| Time     |                      | R       | T      | U  | App   | Ped* | App      | Ped* | T       | L      | U  | App   | Ped* | R       | L         | U    | App   | Ped* | Int   |
|          | 2023-02-28 7:30AM    | 4       | 26     | 0  | 30    | 0    | 0        | 3    | 11      | 5      | 0  | 16    | 1    | 10      | 3         | 0    | 13    | 0    | 59    |
|          | 7:45AM               | 4       | 30     | 0  | 34    | 0    | 0        | 3    | 9       | 3      | 0  | 12    | 2    | 4       | 2         | 0    | 6     | 0    | 52    |
|          | Hourly Total         | 8       | 56     | 0  | 64    | 0    | 0        | 6    | 20      | 8      | 0  | 28    | 3    | 14      | 5         | 0    | 19    | 0    |       |
|          | 8:00AM               | 15      | 29     | 0  | 44    | 0    | 0        | 0    | 4       | 11     | 0  | 15    | 1    | 13      | 3         | 0    | 16    | 0    | 75    |
|          | 8:15AM               | 10      | 35     | 0  | 45    | 0    | 0        | 0    | 11      | 3      | 0  | 14    | 0    | 19      | 8         | 1    | 28    | 0    | 87    |
|          | 8:30AM               | 12      | 30     | 0  | 42    | 0    | 0        | 0    | 20      | 8      | 0  | 28    | 3    | 16      | 10        | 0    | 26    | 0    | 96    |
|          | 8:45AM               | 14      | 23     | 0  | 37    | 0    | 0        | 0    | 21      | 6      | 0  | 27    | 0    | 5       | 8         | 0    | 13    | 0    | 77    |
|          | Hourly Total         | 51      | 117    | 0  | 168   | 0    | 0        | 0    | 56      | 28     | 0  | 84    | 4    | 53      | 29        | 1    | 83    | 0    |       |
|          | 9:00AM               | 8       | 18     | 0  | 26    | 0    | 0        | 0    | 15      | 2      | 0  | 17    | 0    | 11      | 8         | 0    | 19    | 0    | 62    |
|          | 9:15AM               | 6       | 18     | 0  | 24    | 0    | 0        | 0    | 14      | 3      | 0  | 17    | 0    | 9       | 8         | 0    | 17    | 0    | 58    |
|          | Hourly Total         | 14      | 36     | 0  | 50    | 0    | 0        | 0    | 29      | 5      | 0  | 34    | 0    | 20      | 16        | 0    | 36    | 0    | _     |
|          | 2:00PM               | 11      | 40     | 0  | 51    | 0    | 0        | 3    | 29      | 9      | 0  | 38    | 3    | 18      | 15        | 0    | 33    | 0    | 122   |
|          | 2:15PM               | 10      | 41     | 0  | 51    | 0    | 0        | 3    | 30      | 14     | 0  | 44    | 1    | 14      | 9         | 0    | 23    | 1    |       |
|          | 2:30PM               | 11      | 25     | 0  | 36    | 0    | 0        | 2    | 25      | 12     |    | 37    | 1    | 14      | 13        | 0    | 27    | 0    |       |
|          | 2:45PM               | 16      | 36     | 0  | 52    | 0    | 0        | 0    | 34      | 14     |    | 48    | 1    | 16      | 20        | 0    | 36    | 0    |       |
|          | Hourly Total         | 48      | 142    | 0  | 190   | 0    | 0        | 8    | 118     | 49     | 0  | 167   | 6    | 62      | 57        | 0    | 119   | 1    | 476   |
|          | 3:00PM               | 12      | 34     | 0  | 46    | 0    | 0        | 2    | 33      | 18     | 0  | 51    | 1    | 16      | 17        | 0    | 33    | 0    | 130   |
|          | 3:15PM               | 16      | 47     | 0  | 63    | 0    | 0        | 0    | 34      | 21     | 0  | 55    | 2    | 26      | 14        | 0    | 40    | 0    |       |
|          | 3:30PM               | 14      | 30     | 0  | 44    | 0    | 0        | 1    | 35      | 11     | 0  | 46    | 2    | 17      | 21        | 0    | 38    | 0    | 128   |
|          | 3:45PM               | 15      | 39     | 0  | 54    | 0    | 0        | 0    | 36      | 15     | 0  | 51    | 1    | 17      | 26        | 0    | 43    | 0    | 148   |
|          | Hourly Total         | 57      | 150    | 0  | 207   | 0    | 0        | 3    | 138     | 65     | 0  | 203   | 6    | 76      | 78        | 0    | 154   | 0    | 564   |
|          | 4:00PM               | 12      | 32     | 0  | 44    | 0    | 0        | 1    | 47      | 20     | 0  | 67    | 0    | 12      | 21        | 0    | 33    | 0    | 144   |
|          | 4:15PM               | 20      | 40     | 0  | 60    | 0    | 0        | 2    | 40      | 24     | 0  | 64    | 2    | 15      | 36        | 0    | 51    | 0    | 175   |
|          | 4:30PM               | 13      | 25     | 0  | 38    | 0    | 0        | 2    | 43      | 11     | 0  | 54    | 3    | 18      | 26        | 0    | 44    | 0    |       |
|          | 4:45PM               | 11      | 40     | 0  | 51    | 0    | 0        | 0    | 47      | 22     | 0  | 69    | 1    | 21      | 29        | 0    | 50    | 0    |       |
|          | Hourly Total         | 56      | 137    | 0  | 193   | 0    | 0        | 5    | 177     | 77     | 0  | 254   | 6    | 66      | 112       | 0    | 178   | 0    | 625   |
|          | 5:00PM               | 20      | 26     | 0  | 46    | 0    | 0        | 0    | 38      | 13     | 0  | 51    | 0    | 17      | 28        | 0    | 45    | 0    |       |
|          | 5:15PM               | 16      | 35     | 0  | 51    | 0    | 0        | 2    | 47      | 17     |    | 64    | 3    | 10      | 20        | 0    | 30    | 0    |       |
|          | 5:30PM               | 16      | 28     | 0  | 44    | 0    | 0        | 0    | 29      | 13     |    | 42    | 0    | 13      | 39        | 0    | 52    | 0    |       |
|          | 5:45PM               | 20      | 33     | 0  | 53    | 0    | 0        | 0    | 45      | 13     |    | 58    | 0    | 13      | 25        | 0    | 38    | 0    |       |
|          | Hourly Total         | 72      | 122    | 0  | 194   | 0    | 0        | 2    | 159     | 56     |    | 215   | 3    | 53      | 112       | 0    | 165   | 0    | _     |
|          | 6:00PM               | 0       | 0      | 0  | 0     | 0    | 0        | 0    | 0       | 0      |    | 0     | 0    | 0       | 0         | 0    | 0     | 0    | 0     |
|          | Hourly Total         | 0       | 0      | 0  | 0     | 0    | 0        | 0    | 0       | 0      | 0  | 0     | 0    | 0       | 0         | 0    | 0     | 0    | 0     |
|          | Total                | 306     | 760    | 0  | 1066  | 0    | 0        | 24   | 697     | 288    | 0  | 985   | 28   | 344     | 409       | 1    | 754   | 1    | 2805  |
|          | % Approach           |         |        |    | -     | -    | -        | -    |         | 29.2%  |    | -     | -    |         | 54.2%     | 0.1% | -     | -    | -     |
|          | % Total              | 10.9%   | 27.1%  | 0% | 38.0% | -    | 0%       | -    | 24.8%   | 10.3%  | 0% | 35.1% | -    | 12.3%   | 14.6%     | 0%   | 26.9% | -    | -     |
|          | Motorcycles          | 0       | 0      | 0  | 0     | -    | 0        | -    | 0       | 1      |    | 1     | -    | 0       | 0         | 0    | 0     | -    | 1     |
|          | % Motorcycles        | 0%      | 0%     | 0% | 0%    | -    | -        | -    | 0%      | 0.3%   |    | 0.1%  | -    | 0%      | 0%        | 0%   | 0%    | -    | 0%    |
|          | Lights               | 303     | 742    | 0  | 1045  | -    | 0        | -    | 682     | 281    | 0  | 963   | -    | 332     | 407       | 0    | 739   | -    | 2747  |
|          | % Lights             | 99.0%   | 97.6%  | 0% | 98.0% | -    | -        | -    | 97.8%   | 97.6%  | 0% | 97.8% | -    | 96.5%   | 99.5%     | 0%   | 98.0% | -    | 97.9% |
|          | Single-Unit Trucks   | 0       | 6      | 0  | 6     | -    | 0        | -    | 4       | 2      |    | 6     | -    | 4       | 2         | 1    | 7     | -    | 19    |
|          | % Single-Unit Trucks | 0%      | 0.8%   |    | 0.6%  | -    | -        | -    | 0.6%    | 0.7%   |    | 0.6%  | -    | 1.2%    | 0.5%      | 100% | 0.9%  | -    | 0.7%  |
|          | Articulated Trucks   | 1       |        | 0  | 1     | -    | 0        | -    | 0       | 0      |    | 0     | -    | 0       | 0         | 0    | 0     | -    | 1     |
|          | % Articulated Trucks | 0.3%    | 0%     |    | 0.1%  | -    | -        | -    | 0%      | 0%     | 0% | 0%    | -    | 0%      | 0%        | 0%   | 0%    | -    | 0%    |
|          | Buses                | 0       | 12     |    | 12    | -    | 0        | -    | 10      | 2      |    | 12    | -    | 3       | 0         | 0    | 3     | -    | 27    |
|          | % Buses              | 0%      | 1.6%   | 0% | 1.1%  | -    | -        |      | 1.4%    | 0.7%   | 0% | 1.2%  | -    | 0.9%    | 0%        | 0%   | 0.4%  | -    | 1.0%  |
|          | Bicycles on Road     | 2       | 0      | 0  | 2     | -    | 0        | -    | 1       | 2      |    | 3     | -    | 5       | 0         | 0    | 5     | -    | 10    |
|          | % Bicycles on Road   | 0.7%    | 0%     | 0% | 0.2%  | -    | -        | -    | 0.1%    | 0.7%   | 0% | 0.3%  | -    | 1.5%    | 0%        | 0%   | 0.7%  | -    | 0.4%  |

### [N] Cedar Hill Rd

Total: 2172 In: 1066 Out: 1106

Out: 1104 In: 985 Total: 2089 [S] Cedar Hill Rd

[E] Sidewalk Only